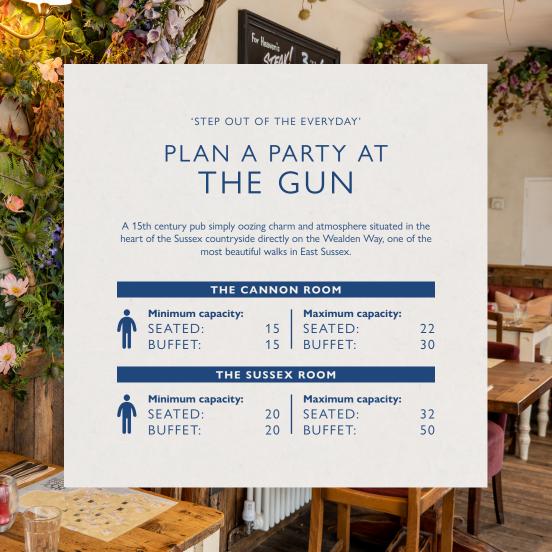

# PRIVATE PARTIES AND EVENTS

GUN HILL, HEATHFIELD, EAST SUSSEX, TN21 0JU



# MENU ONE

### While you wait

Selection of freshly baked bread, olive oil, balsamic

### **Starters**

Seasonal soup, crusty bread (VG, GFA)
Paddock Wood chorizo & Padron pepper skewers, Salsa Verde
Sussex White pork gyros, tomato, cucumber, onion, tzatziki, herbs
Korean chicken wings, Asian slaw, sesame seeds, Kimchi mayo

### **Mains**

Cornish haddock fish & chips, mushy peas, pickled gherkin, tartare sauce, lemon (VGA)

Peruvian half chicken, onion, sweetcorn, tomato, black beans, coriander salad, green sauce (GF)

Gnocchi bake, buffalo mozzarella, plum tomato & pecorino sauce, summer salad (V, VGA)

Mediterranean gut loving bowl, feta, olive, tomato, chickpeas, onion & herbs, Salsa Verde (VG, GF)

### **Sunday Roast**

(available on Sundays)

Traditional sirloin of English beef /