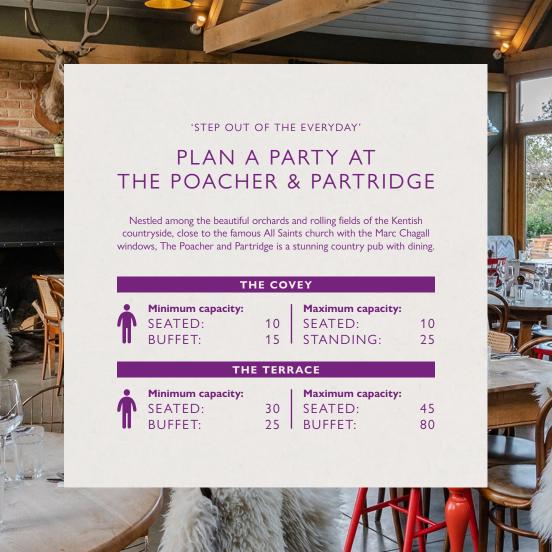

# PRIVATE PARTIES AND EVENTS

HARTLAKE ROAD, TONBRIDGE, KENT, TN11 0PH



# MENU ONE

### While you wait

Selection of freshly baked bread, olive oil, balsamic

### Starters

Seasonal soup, crusty bread (V)
Crispy polenta, fried hen egg, wild mushroom, tarragon, garlic, truffle oil (V, VGA)
Red Thai curry mussels, ginger, coriander, chili, lime, bread
Home-baked pretzel, smoked venison sausage, jalapeno cheese sauce, sauerkraut

### **Mains**

Traditional fish & chips, mushy peas, tartare sauce, lemon (VGA)

Turkish-style chicken thigh kebab, pickles, garlic mayo, skin-on fries, wood-fired flatbread

Hot tofu pot, butternut squash, pak choi, red onion, mushrooms, sesame seeds, chilli, kimchi, coriander (VG)

English smashed beef burger, smoked cured bacon, Red Leicester cheddar, fried onion, slaw, chips, salad

# **Sunday Roast**

(available on Sundays)

Tradi