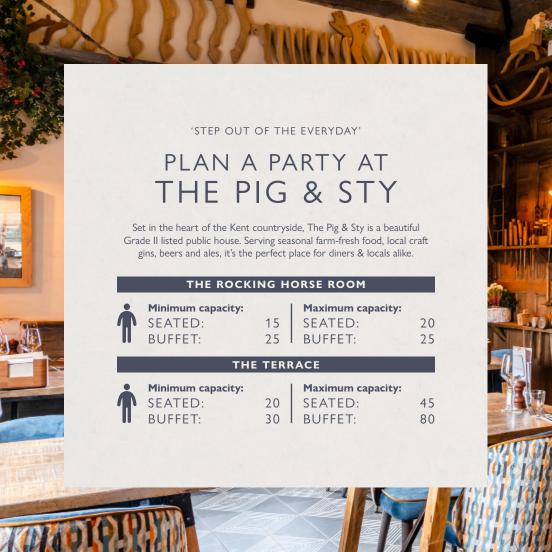

# PRIVATE PARTIES AND EVENTS

ASHFORD ROAD, BETHERSDEN, TN26 3LF



## MENU ONE

#### While you wait

Selection of freshly baked bread, olive oil, balsamic

#### **Starters**

Shetland mussels, cider & bacon, cream, garlic, parsley, bread Goat's cheese salad, heritage beetroot, fig, cobnuts, aged balsamic (V, VGA) Sticky pork ribs, Asian slaw, pickled cucumber, chilli, sesame seed Wild mushroom & fried hen egg on toast, tarragon, truffle oil (V)

#### **Mains**

Traditional Fish & chips, mushy peas, pickled gherkin, tartare sauce, lemon (VGA)
Seafood tagliatelle, King prawns, Shetland mussels, squid, cherry tomato, chilli, garlic, parmesan
Tofu Katsu curry, rice, tenderstem broccoli, Asian slaw, sesame seeds, coriander (VG, GF)
Adobo spicy chicken thigh kebab, tomato, black bean & red onion salad, chipotle mayo, garlic flatbread

#### **Sunday Roast**

(